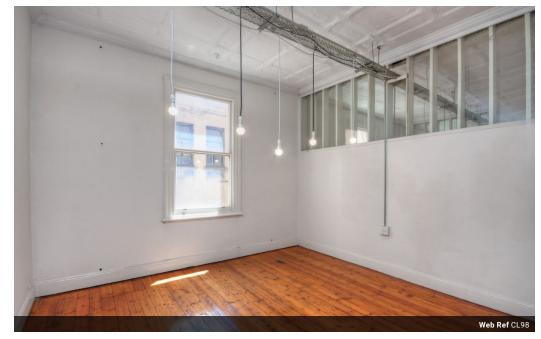

## Prime Office Space for Rent on the 3rd Floor, JHB Central-

Welcome to a prime office space located on the 3rd floor, in Johannesburg's central's active business districts. offering a unique and professional environment for your business needs. This dynamic space is designed for forward-thinking professionals, specifically tailored for tech startups and legal or attorney offices. Here's what makes this space stand out:

The 3rd floor provides a spacious working environment, ensuring productivity and collaboration. With each office meticulously designed, this provides a balance of functionality and aesthetics.

- \* The floor includes a dedicated 30 sqm boardroom, perfect for important presentations, client meetings, or team gatherings. \* Additionally, a 14.6 sqm office is available for hire, offering a more intimate setting for smaller meetings with clients or team
- \* Additionally, a 14.6 sqm office is available for hire, offering a more intimate setting for smaller meetings with clients or team members.