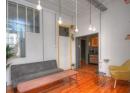

## Prime Office Space for Rent on the 3rd Floor, JHB Central-

Welcome to a prime office space located on the 3rd floor, in Johannesburg's central's active business districts. offering a unique and professional environment for your business needs. This dynamic space is designed for forward-thinking professionals, specifically tailored for tech startups and legal or attorney offices. Here's what makes this space stand out:

The 3rd floor provides a spacious working environment, ensuring productivity and collaboration. With each office meticulously designed, this provides a balance of functionality and aesthetics.

- \* The floor includes a dedicated 30 sqm boardroom, perfect for important presentations, client meetings, or team gatherings. \* Additionally, a 14.6 sqm office is available for hire, offering a more intimate setting for smaller meetings with clients or team
- \* Additionally, a 14.6 sqm office is available for hire, offering a more intimate setting for smaller meetings with clients or team members.