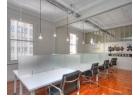

The 3rd floor provides a spacious working environment, ensuring productivity and collaboration. With each office meticulously designed, this provides a balance of functionality and aesthetics.

- \* The floor includes a dedicated 30 sqm boardroom, perfect for important presentations, client meetings, or team gatherings. \* Additionally, a 14.6 sqm office is available for hire, offering a more intimate setting for smaller meetings with clients or team
- \* Additionally, a 14.6 sqm office is available for hire, offering a more intimate setting for smaller meetings with clients or team members.