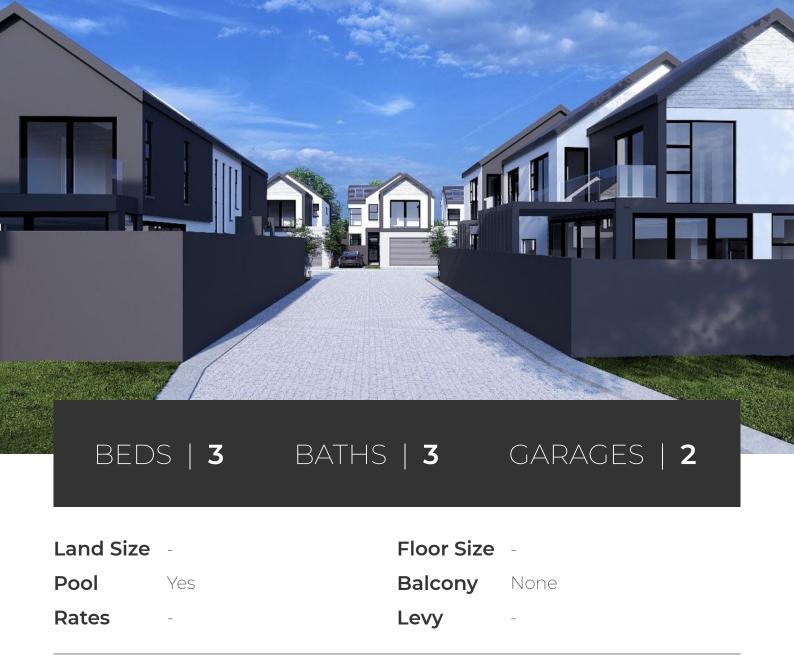

Estate is Set on prime space , this development is currently under construction and in full force , 8 sold and 14 remaining - Freehold .

Tailor made to your requirements within the showroom specs - optional extras available as per personal requirements - and price parameters - available pricing in standard homes from R5 650 000- R5 999 999, AND BESPOKE LUXURY pricing on bigger stands and larger under roof size from R6 250 000 - R7 850 000 - as per spec requirements 3/4 bed options with automated double garaging , can accommodate domestic quarters , ample ground and garden space , pool space and allowance to accommodate additional third vehicle

The architectural and interior design of the bespoke homes have been carefully thought of, giving a heightened sense of volume, complimented by high-end finishes throughout.

Within fully walled 7metre gated , secured and centrally located development.