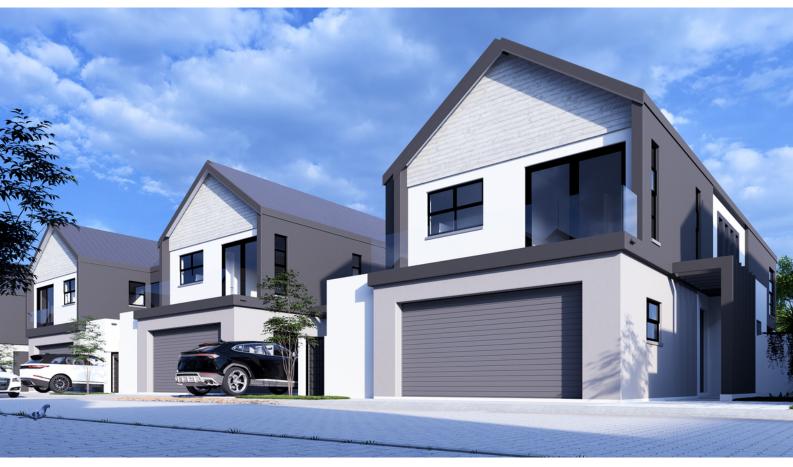

Estate is Set on prime space , this development is currently under construction and in full force , 8 sold and 14 remaining - Freehold .

Tailor made to your requirements within the showroom specs - optional extras available as per personal requirements - and price parameters - available pricing in standard homes from R5 650 000- R5 999 999, AND BESPOKE LUXURY pricing on bigger stands and larger under roof size from R6 250 000 - R7 850 000 - as per spec requirements 3/4 bed options with automated double garaging , can accommodate domestic quarters , ample ground and garden space , pool space and allowance to accommodate additional third vehicle

The architectural and interior design of the bespoke homes have been carefully thought of, giving a heightened sense of volume, complimented by high-end finishes throughout.

Within fully walled 7metre gated , secured and centrally located development.

Easy and exclusive access from and to major roads highways , religious institutions, schooling and well being institutions .

Discreet green features solar panels and hidden water tanks.

The perfect lock up and go compact and spacious, Call to discuss and arrange viewing and convenient access appointments.