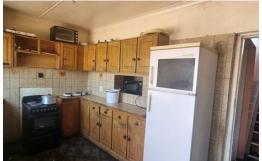

The main house has a large communal kitchen that leads to a small living area. There are 2 bedrooms with 2 separate toilets and a bathroom (shower only). Going upstairs you will find 2 large bedrooms

At the back of the property, there are 6 generously sized rooms, a communal kitchen, communal bathroom area and a spacious garden. The 7th room leads up into a loft bedroom.