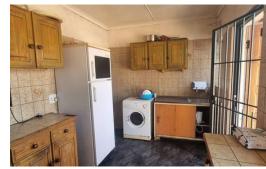

The main house has a large communal kitchen that leads to a small living area. There are 2 bedrooms with 2 separate toilets and a bathroom (shower only). Going upstairs you will find 2 large bedrooms

At the back of the property, there are 6 generously sized rooms, a communal kitchen, communal bathroom area and a spacious garden. The 7th room leads up into a loft bedroom.