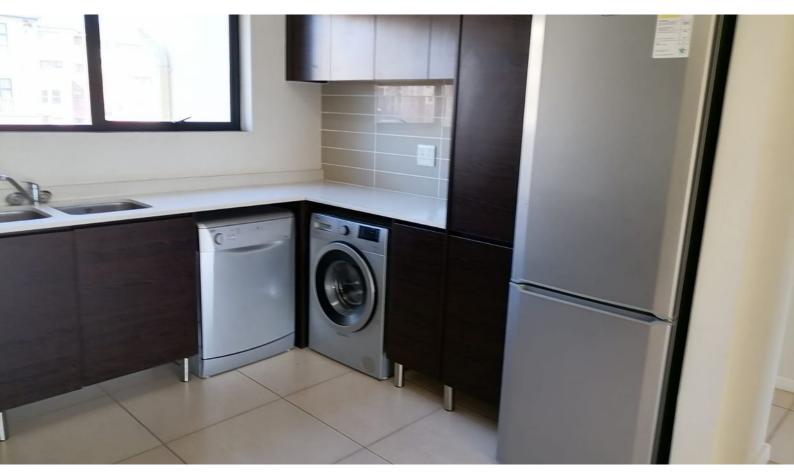

The master bedroom and spacious living area have access to a balcony overlooking the park. The modern open-planned kitchen with Caesarstone granite countertops, including are a dishwasher, washing machine, tumble dryer and a fridge. Two covered parking bays are in the front of the property. The spacious park has a children's play area, a boma, a walking trail and park benches. The complex also offers a swimming pool and a well-equipped gym.