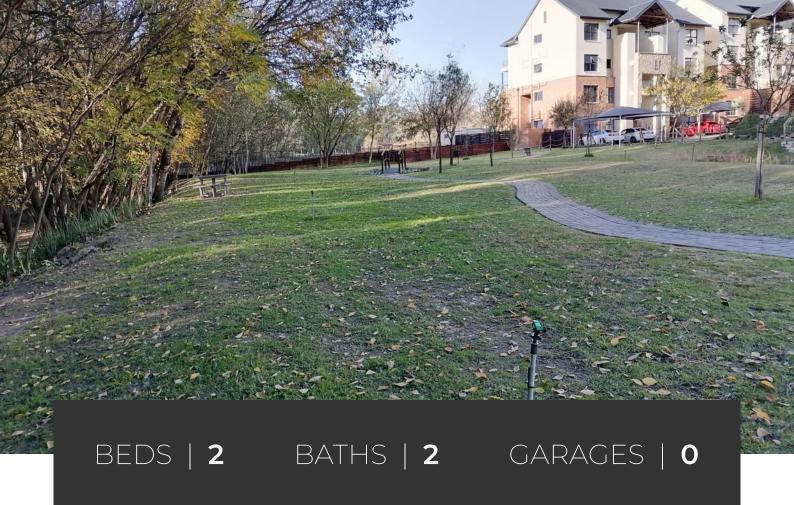

The master bedroom and spacious living area have access to a balcony overlooking the park. The modern open-planned kitchen with Caesarstone granite countertops, including are a dishwasher, washing machine, tumble dryer and a fridge. Two covered parking bays are in the front of the property. The spacious park has a children's play area, a boma, a walking trail and park benches. The complex also offers a swimming pool and a well-equipped gym.