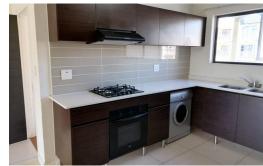

The master bedroom and spacious living area have access to a balcony overlooking the park. The modern open-planned kitchen with Caesarstone granite countertops, including are a dishwasher, washing machine, tumble dryer and a fridge. Two covered parking bays are in the front of the property. The spacious park has a children's play area, a boma, a walking trail and park benches. The complex also offers a swimming pool and a well-equipped gym.