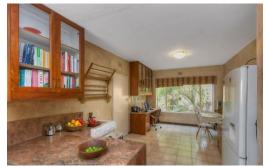

The second bathroom is a full bathroom.

The ground floor has a great flow between the lounge and dining room, both with tiled floor. Leading out to a covered patio area leading to a well maintained garden, awesome entertainment area , kitchen has allowance for three appliances, a large refrigerator, plenty of cupboard space

Additional features include a double garage, offering ample space for two vehicles and additional storage. The kitchen is equipped with a modern gas hob and electric oven.

Complex pool and pet friendly.