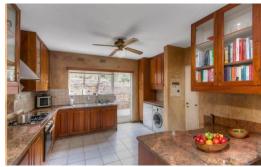

The second bathroom is a full bathroom.

The ground floor has a great flow between the lounge and dining room, both with tiled floor. Leading out to a covered patio area leading to a well maintained garden, awesome entertainment area , kitchen has allowance for three appliances, a large refrigerator, plenty of cupboard space

Additional features include a double garage, offering ample space for two vehicles and additional storage. The kitchen is equipped with a modern gas hob and electric oven.

Complex pool and pet friendly.