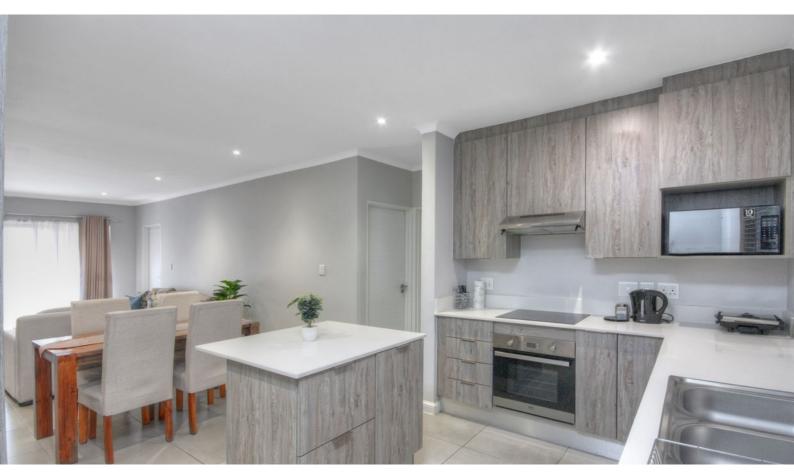

Full Inverter that powers entire unit for up to 8 hours

The open-plan layout seamlessly combines the kitchen, lounge, and dining areas, creating an expansive and versatile living space. The well-appointed kitchen lets you prepare meals while staying engaged with your quests or family members.