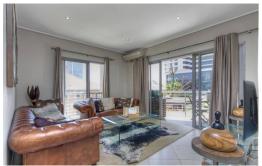

Kitchen has granite counter tops, space for appliances, stove and oven hob.

Lounge opens onto a covered balcony that over looks the stunning pool area.

2 Underground parking bays Beautiful Pool area 24 hr armed security with patrols. Restaurants and gyms across the road Braai areas