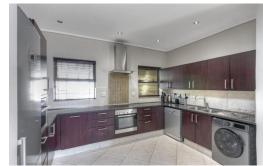

Kitchen has granite counter tops, space for appliances, stove and oven hob.

Lounge opens onto a covered balcony that over looks the stunning pool area.

2 Underground parking bays Beautiful Pool area 24 hr armed security with patrols. Restaurants and gyms across the road Braai areas