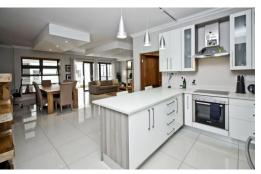

Step inside, and you'll be captivated by the spacious open plan living area, seamlessly connecting the lounge and dining room. The adjoining fully enclosed balcony showcases breathtaking views, making it an ideal retreat. The sleek and spacious kitchen is a culinary enthusiast's dream, with ample room for appliances.