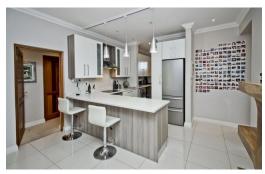

Step inside, and you'll be captivated by the spacious open plan living area, seamlessly connecting the lounge and dining room. The adjoining fully enclosed balcony showcases breathtaking views, making it an ideal retreat. The sleek and spacious kitchen is a culinary enthusiast's dream, with ample room for appliances.