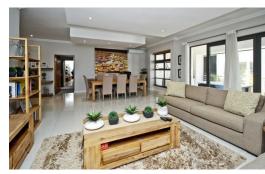

Step inside, and you'll be captivated by the spacious open plan living area, seamlessly connecting the lounge and dining room. The adjoining fully enclosed balcony showcases breathtaking views, making it an ideal retreat. The sleek and spacious kitchen is a culinary enthusiast's dream, with ample room for appliances.