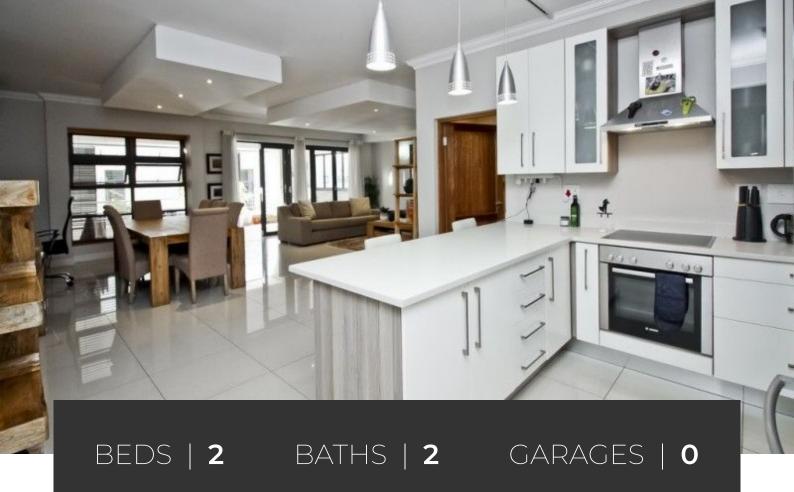

Step inside, and you'll be captivated by the spacious open plan living area, seamlessly connecting the lounge and dining room. The adjoining fully enclosed balcony showcases breathtaking views, making it an ideal retreat. The sleek and spacious kitchen is a culinary enthusiast's dream, with ample room for appliances.