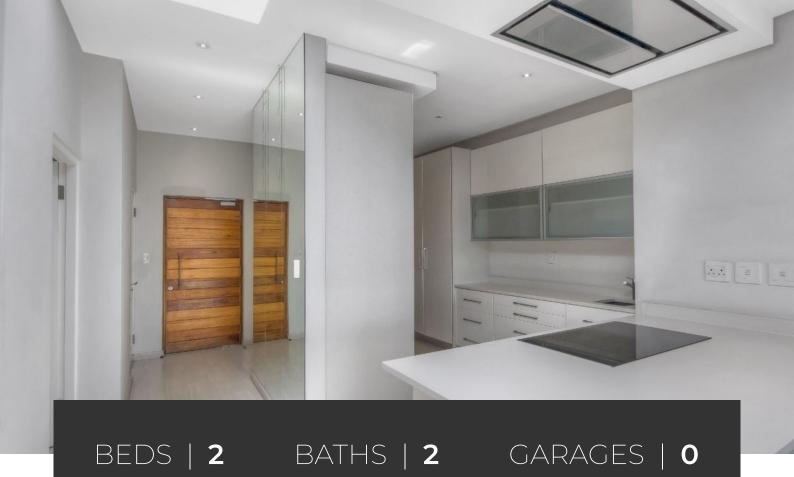

Welcome to this beautiful unit in a very sought after apartment complex and truly not one to be missed. 178 sqm!!!

As you enter you are welcomed by a lovely entrance hall illuminated by a skylight just above! Kitchen is tucked away nicely and has space for all your appliances and needs, keeping the general mess of the kitchen hidden, it also comes with an externally ducted extractor, convection and digital Siemens 5 plate hob, upgraded kitchen cupboards from spec, new Bosch oven, stone sinks with hoses in kitchen

Boasting 2 Bedrooms and bathrooms, what more could this unit need. The main bedroom has a skylight with remote blinds, with upgraded finishes in the cupboards! Redesigned main bedroom bathroom with a frameless glass shower.