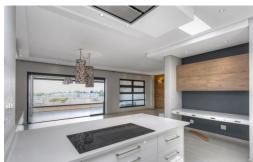

Welcome to this beautiful unit in a very sought after apartment complex and truly not one to be missed. 178 sqm!!!

As you enter you are welcomed by a lovely entrance hall illuminated by a skylight just above! Kitchen is tucked away nicely and has space for all your appliances and needs, keeping the general mess of the kitchen hidden, it also comes with an externally ducted extractor, convection and digital Siemens 5 plate hob, upgraded kitchen cupboards from spec, new Bosch oven, stone sinks with hoses in kitchen