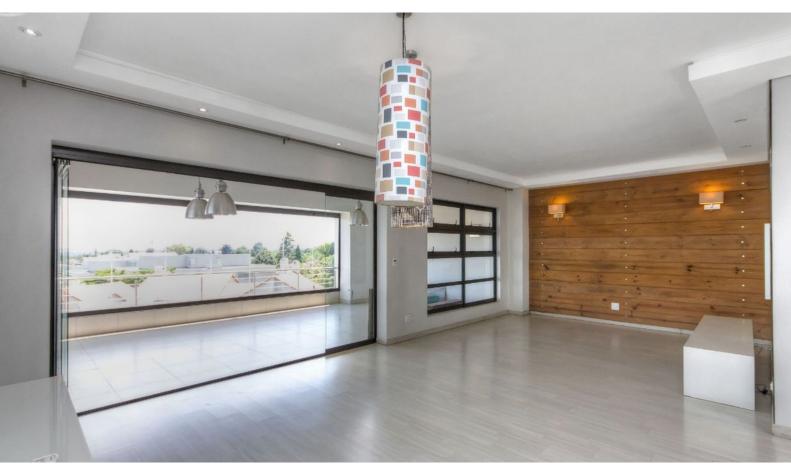

Welcome to this beautiful unit in a very sought after apartment complex and truly not one to be missed. 178 sqm!!!

As you enter you are welcomed by a lovely entrance hall illuminated by a skylight just above! Kitchen is tucked away nicely and has space for all your appliances and needs, keeping the general mess of the kitchen hidden, it also comes with an externally ducted extractor, convection and digital Siemens 5 plate hob, upgraded kitchen cupboards from spec, new Bosch oven, stone sinks with hoses in kitchen