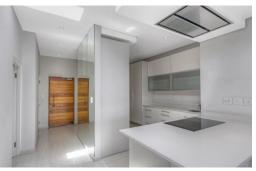

Welcome to this beautiful unit in a very sought after apartment complex and truly not one to be missed. 178 sqm!!!

As you enter you are welcomed by a lovely entrance hall illuminated by a skylight just above! Kitchen is tucked away nicely and has space for all your appliances and needs, keeping the general mess of the kitchen hidden, it also comes with an externally ducted extractor, convection and digital Siemens 5 plate hob, upgraded kitchen cupboards from spec, new Bosch oven, stone sinks with hoses in kitchen