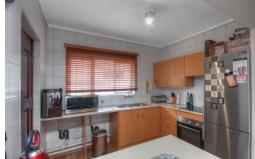

Step inside to a spacious open-plan lounge and dining area, seamlessly flowing into a well-equipped kitchen with room for multiple appliances. The dining area leads out to a private patio, perfect for outdoor relaxation. Large windows fill the space with natural light, creating an inviting atmosphere.