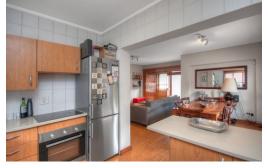

Step inside to a spacious open-plan lounge and dining area, seamlessly flowing into a well-equipped kitchen with room for multiple appliances. The dining area leads out to a private patio, perfect for outdoor relaxation. Large windows fill the space with natural light, creating an inviting atmosphere.