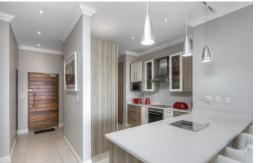

As you enter you are greeted by an open plan Lounge and Dinning, with a beautiful kitchen tucked away to avoid any mess showing when entertaining. Space for a double door fridge and space for 3 appliances.