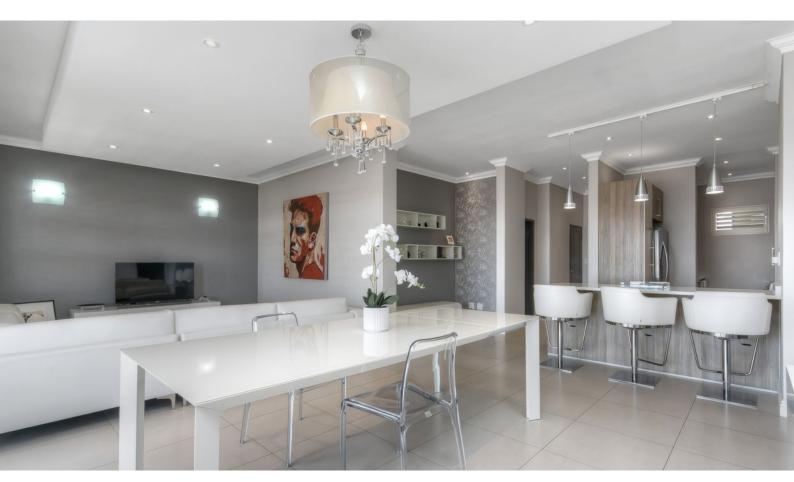

As you enter you are greeted by an open plan Lounge and Dinning, with a beautiful kitchen tucked away to avoid any mess showing when entertaining. Space for a double door fridge and space for 3 appliances.

Lounge area opens out to a beautiful covered, enclosed with glass doors to enjoy the outstanding views.

2 Bedrooms. The main bedroom is open plan with the ensuite bathroom, completed with a bath, shower and built in cipboards. The second bedroom also has an ensuite with a bath and shower.