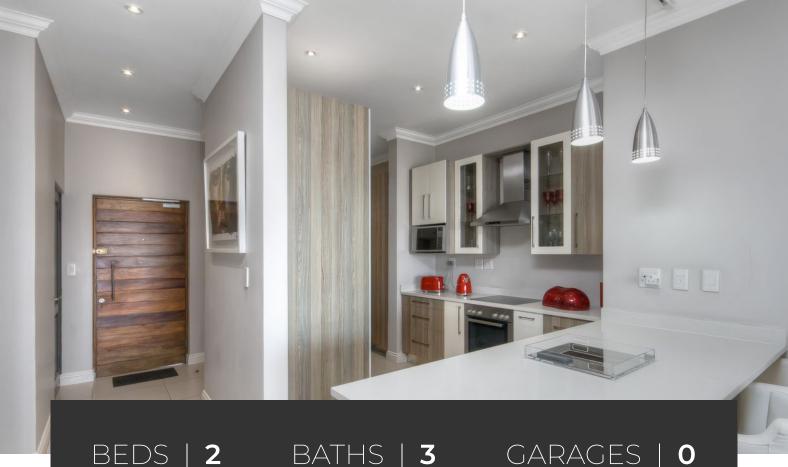

As you enter you are greeted by an open plan Lounge and Dinning, with a beautiful kitchen tucked away to avoid any mess showing when entertaining. Space for a double door fridge and space for 3 appliances.