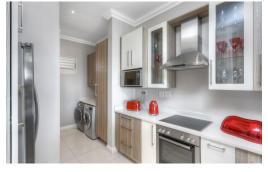

As you enter you are greeted by an open plan Lounge and Dinning, with a beautiful kitchen tucked away to avoid any mess showing when entertaining. Space for a double door fridge and space for 3 appliances.