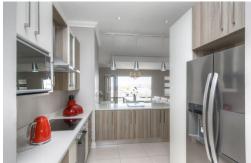

As you enter you are greeted by an open plan Lounge and Dinning, with a beautiful kitchen tucked away to avoid any mess showing when entertaining. Space for a double door fridge and space for 3 appliances.