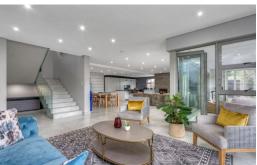

As you step inside, the double-volume entrance hall leads you to a spacious lounge and dining area that seamlessly flows into the attached kitchen. The lounge features a cozy fireplace, while the living areas open up to an enclosed patio that overlooks the beautiful garden and sparkling pool, creating a perfect indoor-outdoor living space. The guest bedroom is conveniently located on the ground floor.

Upstairs, a breathtaking pyjama lounge leads to five bedrooms. The home also boasts high-end Smeg integrated appliances, stylish American shutters, a top-of-the-line Paradox alarm system, and solar power for energy efficiency. The property is complete with a double garage, a Jojo tank, a borehole, and solar installation, ensuring a convenient and sustainable lifestyle. Additionally, 24-hour security offers complete peace of mind.