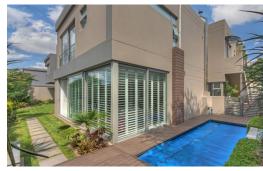

As you step inside, the double-volume entrance hall leads you to a spacious lounge and dining area that seamlessly flows into the attached kitchen. The lounge features a cozy fireplace, while the living areas open up to an enclosed patio that overlooks the beautiful garden and sparkling pool, creating a perfect indoor-outdoor living space. The guest bedroom is conveniently located on the ground floor.

Upstairs, a breathtaking pyjama lounge leads to five bedrooms. The home also boasts high-end Smeg integrated appliances, stylish American shutters, a top-of-the-line Paradox alarm system, and solar power for energy efficiency. The property is complete with a double garage, a Jojo tank, a borehole, and solar installation, ensuring a convenient and sustainable lifestyle. Additionally, 24-hour security offers complete peace of mind.