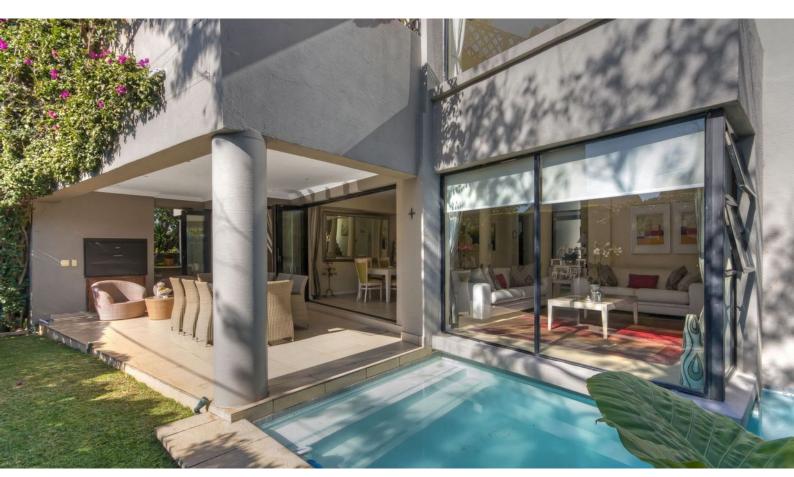

Jordan Grainger Agent jordan.g@ahprop.co.za 0765433735

Avrille Grainger Agent avrille.g@ahprop.co.za 0847252883

**Land Size** - **Floor Size** 382m<sup>2</sup>

Pool Yes Balcony None

Rates - Levy -

Welcome to a residence where modern living harmonizes with convenience. As you step inside, a generously proportioned open-plan space unfolds, offering the flexibility to transform it into your ideal lounge, playroom, or dining area. This dynamic living space seamlessly extends to a covered patio, creating a serene retreat overlooking a meticulously landscaped garden and a refreshing pool with a built-in braai – the epitome of outdoor living.

The kitchen, a culinary haven with abundant space for a fridge and appliances, is cleverly designed with a functional scullery. Upstairs, discover four well-appointed bedrooms, with the main and second bedrooms featuring en-suite bathrooms and private balconies for a touch of luxury. The remaining two bedrooms share a thoughtfully designed bathroom. Beyond elegance, this home caters to practical needs with a guest toilet, storage room, staff quarters, sprinkler system and a double garage, along with a dedicated office space. Home also has its own alarm system