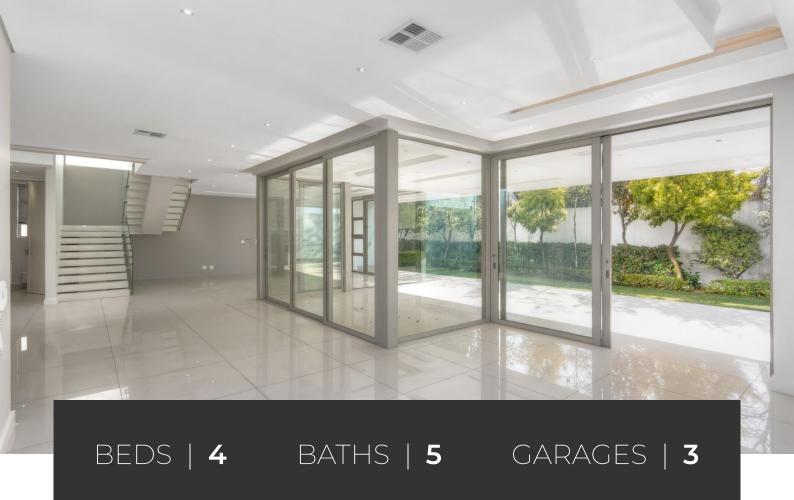

Jodi Gordon Agent jodi.g@ahprop.co.za +27848951862

Avrille Grainger Agent avrille.g@ahprop.co.za 0847252883

Land Size 850m<sup>2</sup> Floor Size 630m<sup>2</sup>

Pool Balcony Yes None

R6500.00 / month R8000.00 / month Rates Levy

Be prepared to cast your eyes on this majestically perfected masterpiece, "This truly is creating a lifestyle of note and not just simply a home "This incredible gem sparkles bright from entrance to exit, the perfect blend of luxury, taste and class, 630 sqm of magnificence under roof, awesome living spaces throughout with grand wide doors leading through to and from reception areas, seamless spaces are neat and clean, Hollywood style patio for the entertainer of note, leading through to lush green grass garden and sparkling corner pool, creating an everlasting feel good feeling living in this home of pure architectural pleasures and delights evident in the finishings, extras and grandeur of design and layout.

Generously proportioned with excellent finishes

- · Double volume entrance and 3 metre nigh ceilings
- · Home automation
- · Stone countertops in kitchen with soft touch cabinetry & integrated Siemens appliances
- · Pergo laminate wooden flooring in bedrooms
- · Air-conditioning and under floor heating throughout · LED lighting & energy-efficient glazing · Solar geysers and water-efficient Hans-Grohe taps