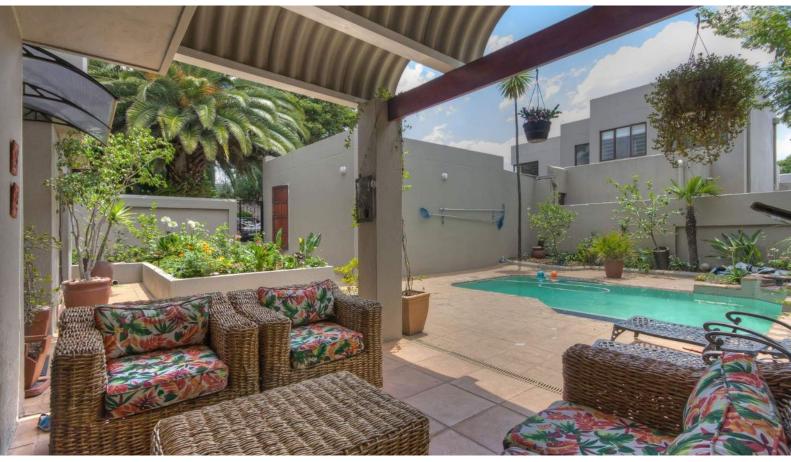

The living spaces open out to an expansive back garden, complete with staff accommodation or a flatlet. In the front, you'll find a covered patio and a sparkling pool, perfect for outdoor relaxation.

Additional features include a double garage with extra storage, garden storage space, a generator, solar power for the geyser, and guest parking.