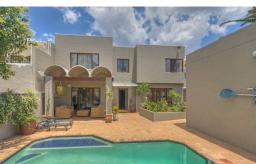

The living spaces open out to an expansive back garden, complete with staff accommodation or a flatlet. In the front, you'll find a covered patio and a sparkling pool, perfect for outdoor relaxation.

Additional features include a double garage with extra storage, garden storage space, a generator, solar power for the geyser, and guest parking.