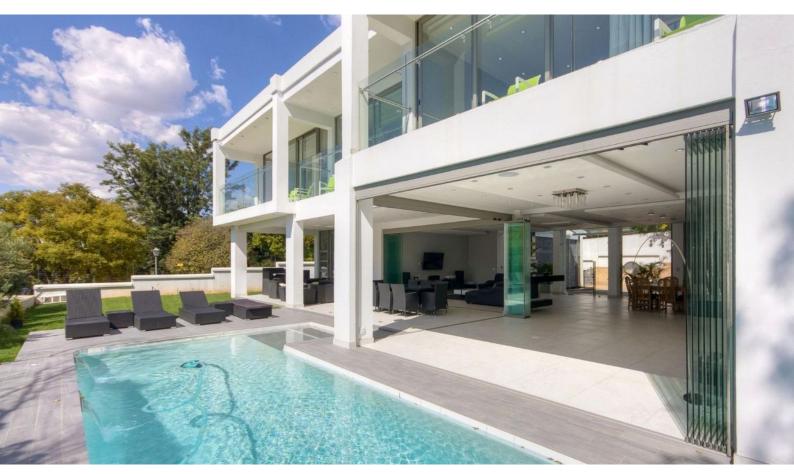

Entrance to this home is stunning with water features and massive glass doors. Opens into an open plan lounge, dinning room and family room. Very nice open spaces, an interior designers dream. Downstairs includes a 4th Bedroom or can be used as a study.

Making your way upstairs, we have 3 very large bedrooms with ensuite bathrooms plus a pyjama lounge.

House has a a huge covered patio that overlooks the garden with a pool. 2 Double garages with 2 staff quarters. Home has a invertor that powers most of the house and the house is completed automated.