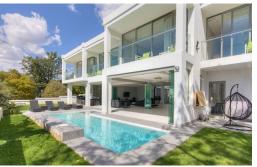

Making your way upstairs, we have 3 very large bedrooms with ensuite bathrooms plus a pyjama lounge.

House has a a huge covered patio that overlooks the garden with a pool. 2 Double garages with 2 staff quarters. Home has a invertor that powers most of the house and the house is completed automated.