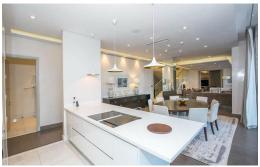

Upon entering you are welcomed by an open plan lounge and dinning, that flows into a fully equipped kitchen, scullery with built in appliances. There is a family room that opens out to a covered balcony with breathtaking views of Santon.