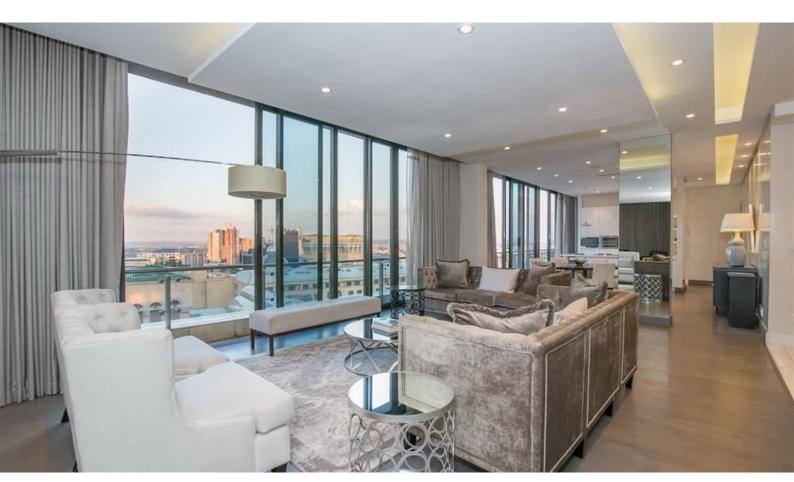

Upon entering you are welcomed by an open plan lounge and dinning, that flows into a fully equipped kitchen, scullery with built in appliances. There is a family room that opens out to a covered balcony with breathtaking views of Santon.

Born in unparalleled modern-chic luxury, the opulent finishes throughout this suite will take its new owner through time, into some of the most beautiful city apartments in the world.