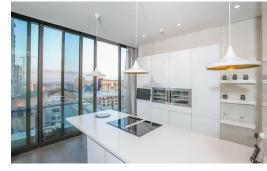

Upon entering you are welcomed by an open plan lounge and dinning, that flows into a fully equipped kitchen, scullery with built in appliances. There is a family room that opens out to a covered balcony with breathtaking views of Santon.