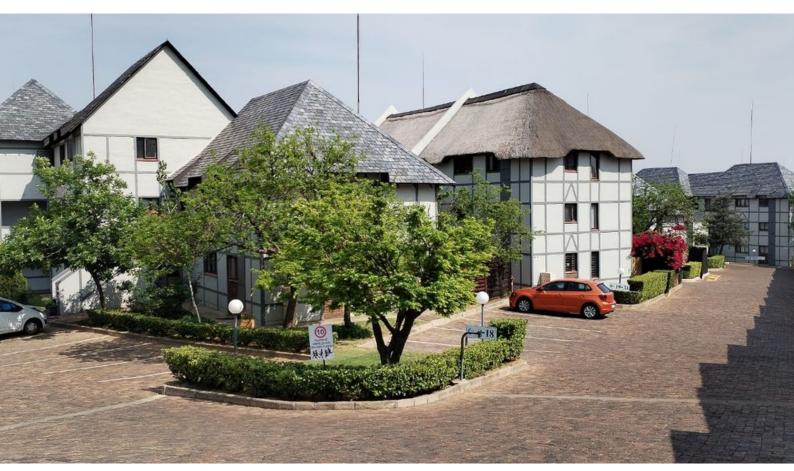

## 46 SS TUDOR ROSE LODGE, 5 TANA ROAD

24 Hour Access • Balcony • Bath, Toilet and Basin • Carport • Communal Braai Area • Fenced Pool • Security Complex • Shower, Toilet and Basin

| Land Size | 9014m²          | Floor Size | 72m <sup>2</sup> |
|-----------|-----------------|------------|------------------|
| Pool      | Yes             | Balcony    | None             |
| Rates     | R773.38 / month | Levy       | R2287.30 / month |

The Property offers an open-plan kitchen and living area, the layout creates a spacious flow from the kitchen to the bright living area, making it ideal for both relaxation and entertaining. There are two generously sized bedrooms serviced by two bathrooms. Step outside from the living area to a good private balcony—perfect for outdoor dining, relaxation, or soaking up the views. The unit includes one covered parking bay, with ample visitor's parking within the secure, well-maintained complex. Enjoy all the perks of a low-maintenance lifestyle in the sought-after Sunninghill area, with shopping centres, restaurants, schools, and major transport routes just minutes away. Which includes being close to the N1 at Allandale Road, near to amenities such as Polofields, Waterfall Corner, Kyalami Racing track, Mall of Africa, Nedcare Waterfall Hospital, Kyalami Preparatory School and, College, Reddham House Waterfall Estate, Midrand Primary and High schools.

- Guard House
- 24 hr Security
- Communal Šwimming pool area