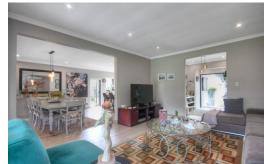

The living room effortlessly transitions into an open-plan dining room and kitchen, boasting state-of-the-art built-in appliances and a spacious scullery that adds to the convenience. The dining room leads into a lounge equipped with a built-in gas fireplace, creating a cozy atmosphere for relaxation and gatherings.