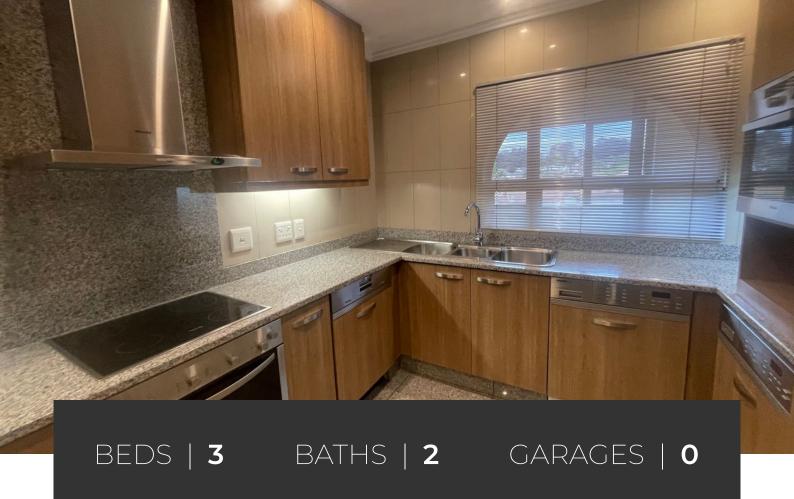

Gourmet Kitchen

The kitchen is a culinary dream, outfitted with premium Miele appliances that blend seamlessly with the modern aesthetic. From the high-end cooktop to the state-of-the-art oven and dishwasher, every detail is crafted to enhance your cooking experience. Ample counter space and a stylish breakfast bar make this kitchen perfect for casual meals and gourmet preparations alike. Luxurious Bedrooms