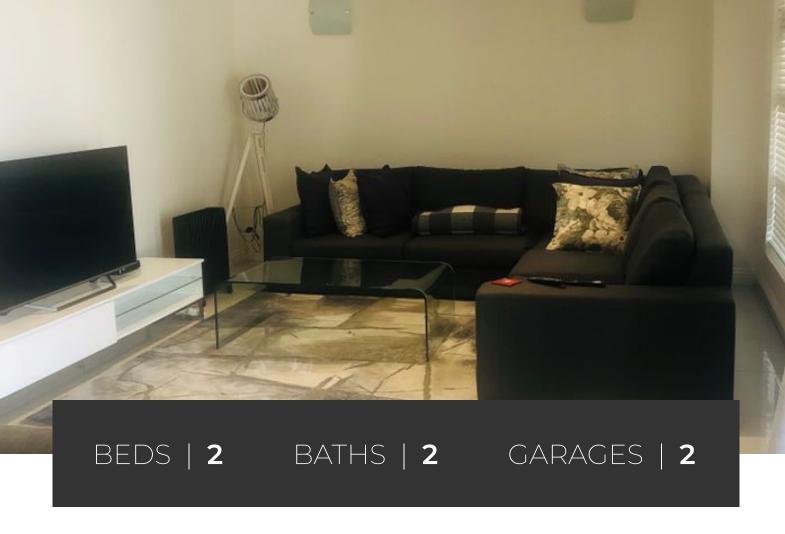

Breathtaking 2 bed ensuite semi furnished apartment with additional guest bathroom , 2 large sized bedrooms each with full bathrooms, exquisite finishes , magnificent bathrooms and dressing room with loads of cupboard space, a haven at home kitchen and scullery , eat in functional kitchen area leading to spacious living room and dining area , opening out onto massive covered patio area leading out from living space , with under cover fitted gas braai, sun shutters , and retractable doors, bar area , great entertainers paradise, secured, central and safe , security contained area , basement parking's and guest parking , accessible and luxurious. Complex pool and clubhouse.