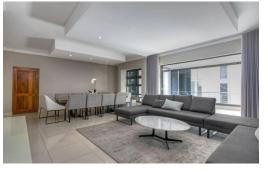

Plus guest bathroom off study area Large living area with extended massive outdoor/ indoor glass enclosed patio or additional living room with retractable and sun shield shutters, allowing for access to outside patio area for the sun lovers