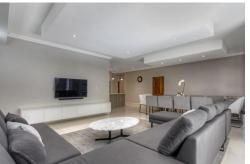

Plus guest bathroom off study area Large living area with extended massive outdoor/ indoor glass enclosed patio or additional living room with retractable and sun shield shutters, allowing for access to outside patio area for the sun lovers