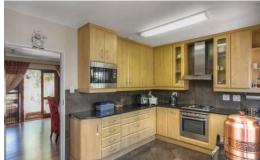

The dining and lounge areas gracefully lead to an expansive kitchen, offering ample space for appliances and effortless cooking.

This captivating home comprises three bedrooms situated upstairs, accompanied by an office nook. The master bedroom features an ensuite bathroom, while the second bedroom boasts a spacious balcony. With two and a half bathrooms in total, this home is perfect for families.